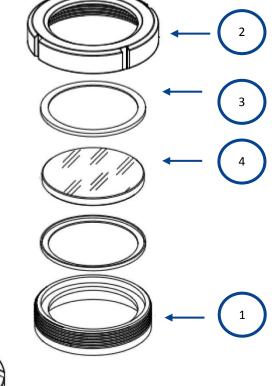

Operating conditions: These units are available for pressures up to 10 Bar (depending on size, higher pressure ratings are available on request)

Parts list:

- 1. Welding male (1.43041/1.4404 material)
- 2. Nut (1.4301 material)
- 3. Gasket (Silicone, maximum temperature 200°C)
- 4. Sight glass disk (Borosilicate, maximum temperature 260°C)