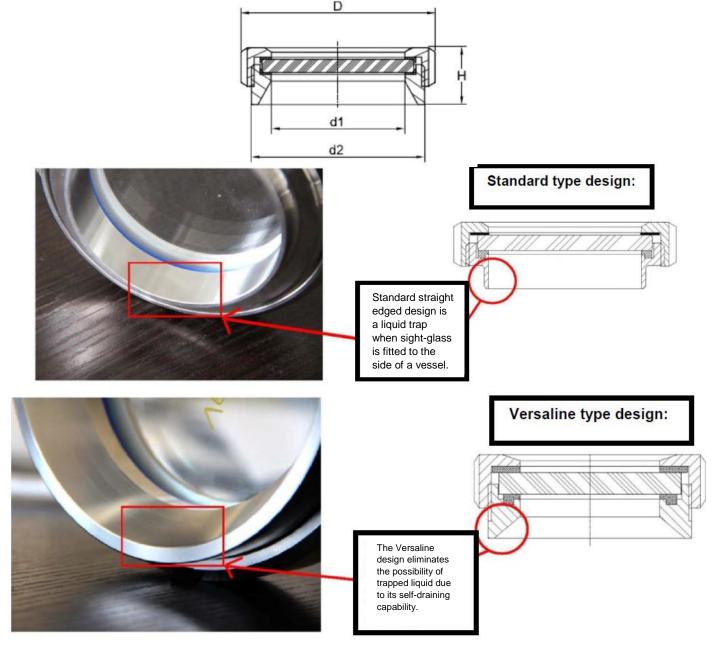

## SGT Type Weld in Sightglass DIN8902

Applications: The compact design of this unit makes it ideal for inspection use in small bio-reactor vessels and the lids of Manways or inspection hatches. Used widely in the food, dairy, beverage, cosmetic and pharmaceutical industries.

Operating conditions: These units are available for pressures up to 10 Bar (depending on size, higher pressure ratings are available on request)

Parts list:

- 1. Welding male (1.43041/1.4404 material)
- 2. Nut (1.4301 material)
- 3. Gasket (Silicone, maximum temperature 200°C)
- 4. Sight glass disk (Borosilicate, maximum temperature 260°C)