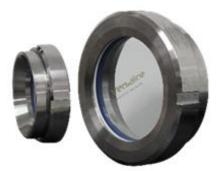

## SGT Type Weld in Sightglass DIN8902

Applications: The compact design of this unit makes it ideal for inspection use in small bio-reactor vessels and the lids of Manways or inspection hatches. Used widely in the food, dairy, beverage, cosmetic and pharmaceutical industries.

Operating conditions: These units are available for pressures up to 10 Bar (depending on size, higher pressure ratings are available on request)

Parts list:

- 1. Welding male (1.43041/1.4404 material)
- 2. Nut (1.4301 material)
- 3. Gasket (Silicone, maximum temperature 200°C)
- 4. Sight glass disk (Borosilicate, maximum temperature 260°C)