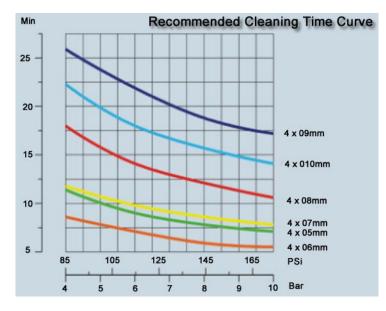

4 x 010mm

4 x 09mm

4 x 08mm

4 x 07mm

4 x 06mm

4 x 05mm

PSi

Bar

#### **Technical Details**

Flow: 4-45m<sup>3</sup> Inlet pressure: 4-10 Bar Suggested pressure: 6 Bar Max Temperature: 95°C Connection: BSP, 1.5" - DN40/ 1"DN 25 Clamp DIN/INCH, 1.5"- DN40 Material: 316L / 1,4404, PTFE Lubrication; cleaning medium

#### Performance curve

This Data Sheet refers to the material as supplied. The information contained herein is given in good faith, but no liability will be accepted by the Company in relation to same. We reserve the right to change the details given on this Data Sheet as additional information is acquired. Customers requiring the latest version of this Data Sheet should contact our sales department.