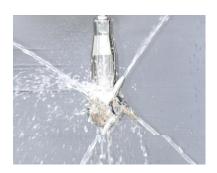

# Versaline 360° Rotary Head Jet

The injector is an advanced irrigation cleaner used in

- Food and Dairy
- Pharmaceutical
- Chemical treatment
- Transport
- Beverage

Advantages are:

- Self-Cleaning
- Low liquid consumption
- Hygienic design

### **Operating principles**

The rotary injector is a hygienic tank cleaner with 360° coverage in a given tank or process container. The rotary jet head is driven by flow liquid through the impeller in the pressure and flow increase the length of the jet and the impact to the tank or vessel surface.

The self-cleaning function allows for complete CIP.