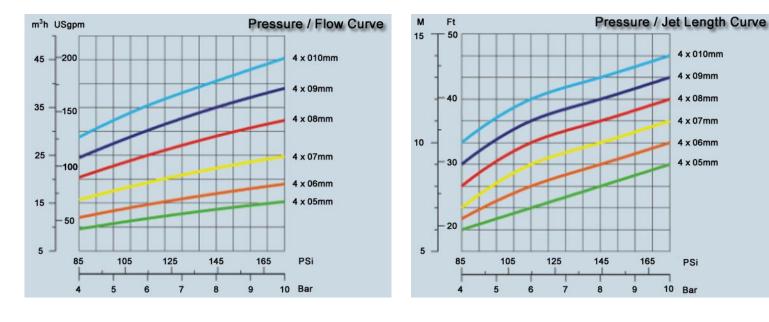

4 x 010mm

4 x 09mm

4 x 08mm

4 x 07mm

4 x 06mm

4 x 05mm

PSi

Bar

#### **Technical Details**

Flow: 4-45m<sup>3</sup> Inlet pressure: 4-10 Bar Suggested pressure: 6 Bar Max Temperature: 95°C Connection: BSP, 1.5" - DN40/ 1"DN 25 Clamp DIN/INCH, 1.5"- DN40 Material: 316L / 1,4404, PTFE Lubrication; cleaning medium

#### Performance curve

This Data Sheet refers to the material as supplied. The information contained herein is given in good faith, but no liability will be accepted by the Company in relation to same. We reserve the right to change the details given on this Data Sheet as additional information is acquired. Customers requiring the latest version of this Data Sheet should contact our sales department.