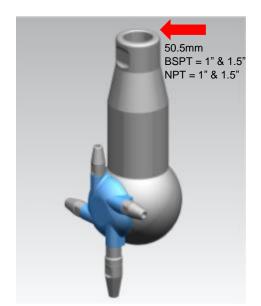

#### **Technical Details**

Flow: 4-45m<sup>3</sup> Inlet pressure: 4-10 Bar Suggested pressure: 6 Bar Max Temperature: 95°C Connection: BSP, 1.5" - DN40/ 1"DN 25 Clamp DIN/INCH, 1.5"- DN40 Material: 316L / 1,4404, PTFE Lubrication; cleaning medium