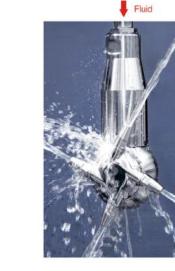

### **Operating principles**

The rotary injector is a hygienic tank cleaner with 360° coverage in a given tank or process container. The rotary jet head is driven by flow liquid through the impeller in the pressure and flow increase the length of the jet and the impact to the tank or vessel surface.

The self-cleaning function allows for complete CIP.