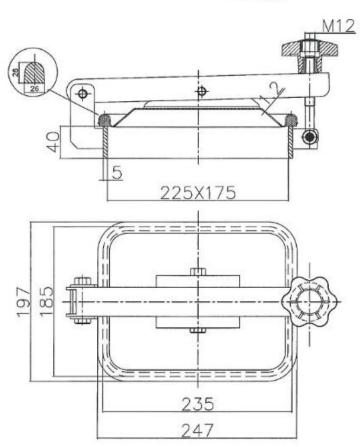

## **B26**

Rectangular Manway, opening outwards, horizontal opening
Access 234 x 184
Frame height 40 x 5
Material Stainless Steel, AISI 316L, standard handwheel, natural rubber gasket
Polish cover/ satin finish
Max working pressure 0.7bar