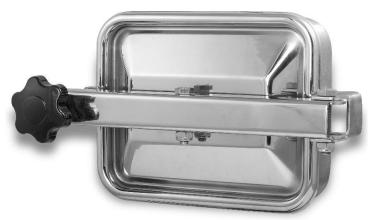

## **B26**

Rectangular Manway, opening outwards, horizontal opening
Access 234 x 184
Frame height 40 x 5
Material Stainless Steel, AISI 316L, standard handwheel, natural rubber gasket
Polish cover/ satin finish
Max working pressure 0.7bar