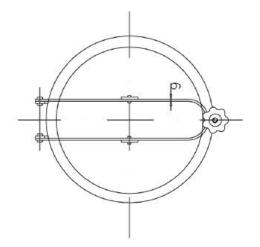

## D15-460

Round external 'aseptic' door. AISI 304 or AISI 316/L Access 420/460 Working Pressure -0.5 / +0.3 Bar Special neck height available on request

| А                  | 420  | 460  | 500  | 600  |
|--------------------|------|------|------|------|
| В                  | 2.5  | 2.5  | 2.5  | 2.5  |
| С                  | 2.5  | 2.5  | 2.5  | 2.5  |
| PESO Weight +/- Kg | 10.5 | 11.0 | 13.0 | 14.4 |