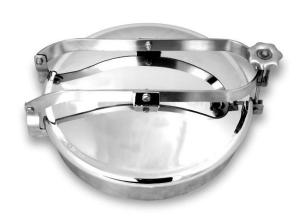

## **Round External Doors - Other**

## D15-460

Round external 'aseptic' door. AISI 304 or AISI 316/L Access 420/460 Working Pressure -0.5 / +0.3 Bar Special neck height available on request

| А                  | 420  | 460  | 500  | 600  |
|--------------------|------|------|------|------|
| В                  | 2.5  | 2.5  | 2.5  | 2.5  |
| С                  | 2.5  | 2.5  | 2.5  | 2.5  |
| PESO Weight +/- Kg | 10.5 | 11.0 | 13.0 | 14.4 |