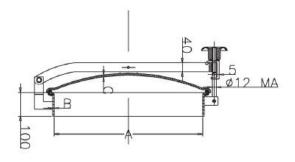

## D15-460

Round external 'aseptic' door. AISI 304 or AISI 316/L Access 420/460 Working Pressure -0.5 / +0.3 Bar Special neck height available on request

| А                  | 420  | 460  | 500  | 600  |
|--------------------|------|------|------|------|
| В                  | 2.5  | 2.5  | 2.5  | 2.5  |
| С                  | 2.5  | 2.5  | 2.5  | 2.5  |
| PESO Weight +/- Kg | 10.5 | 11.0 | 13.0 | 14.4 |