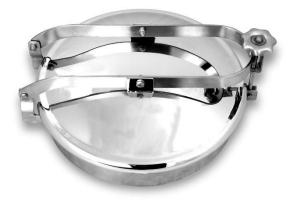

## **Round External Doors - Other**

Round external 'aseptic' door. AISI 304 or AISI 316/L Access 500 Working Pressure -0.5 / +0.2 Bar Special neck height available on request

| А                  | 420  | 460  | 500  | 600  |
|--------------------|------|------|------|------|
| В                  | 2.5  | 2.5  | 2.5  | 2.5  |
| С                  | 2.5  | 2.5  | 2.5  | 2.5  |
| PESO Weight +/- Kg | 10.5 | 11.0 | 13.0 | 14.4 |