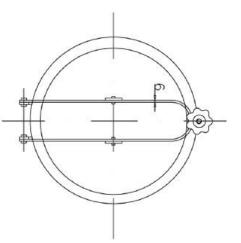

## **Round External Doors - Other**

Round external 'aseptic' door. AISI 304 or AISI 316/L Access 500 Working Pressure -0.5 / +0.2 Bar Special neck height available on request

| А                  | 420  | 460  | 500  | 600  |
|--------------------|------|------|------|------|
| В                  | 2.5  | 2.5  | 2.5  | 2.5  |
| С                  | 2.5  | 2.5  | 2.5  | 2.5  |
| PESO Weight +/- Kg | 10.5 | 11.0 | 13.0 | 14.4 |