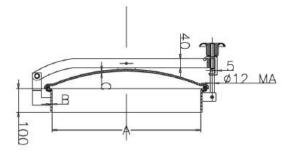

## **Round External Doors - Other**

Round external 'aseptic' door. AISI 304 or AISI 316/L Access 500 Working Pressure -0.5 / +0.2 Bar Special neck height available on request

| А                  | 420  | 460  | 500  | 600  |
|--------------------|------|------|------|------|
| В                  | 2.5  | 2.5  | 2.5  | 2.5  |
| С                  | 2.5  | 2.5  | 2.5  | 2.5  |
| PESO Weight +/- Kg | 10.5 | 11.0 | 13.0 | 14.4 |