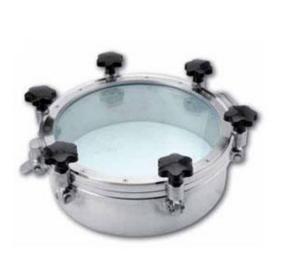

## **Round External Doors - Other**

Stainless Steel AISI 304 Standard hand wheel – Nylon handwheel Standard gasket – Silicone Standard glass: Sodalime tempered glass for us up to 150°C

|             | 200  | 250  |
|-------------|------|------|
| А           | 202  | 205  |
| Weight (Kg) | 15.3 | 17.9 |