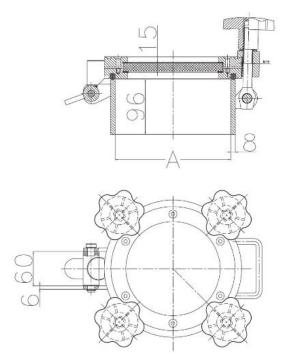

## **Round External Doors - Other**

Stainless Steel AISI 304 Standard hand wheel – Nylon handwheel Standard gasket – Silicone Standard glass: Sodalime tempered glass for us up to 150°C

|             | 200  | 250  |
|-------------|------|------|
| А           | 202  | 205  |
| Weight (Kg) | 15.3 | 17.9 |