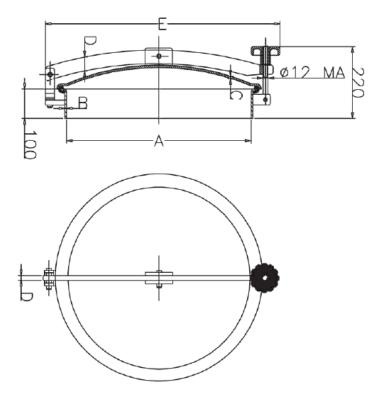

## D08-200

Upper Lid 'Aseptic' in AISI 304 or AISI 316 Stainless Steel access diameter. Max working pressure: 0.2 Bar (300/420/460)

| Diameter (A) | В   | С   | D     | E   |
|--------------|-----|-----|-------|-----|
| 200          | 2.5 | 2   | 30x8  | 320 |
| 300          | 2.5 | 2   | 35x8  | 425 |
| 420          | 2.5 | 2.5 | 40x10 | 560 |
| 460          | 2.5 | 2.5 | 40x10 | 605 |
| 500          | 2.5 | 2.5 | 40x10 | 640 |
| 600          | 2.5 | 2.5 | 40x10 | 740 |