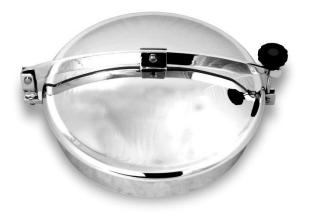

## Round External Doors - Single Arm, Hinged

## D08-200

Upper Lid 'Aseptic' in AISI 304 or AISI 316 Stainless Steel access diameter. Max working pressure: 0.2 Bar (300/420/460)

| Diameter (A) | В   | С   | D     | E   |
|--------------|-----|-----|-------|-----|
| 200          | 2.5 | 2   | 30x8  | 320 |
| 300          | 2.5 | 2   | 35x8  | 425 |
| 420          | 2.5 | 2.5 | 40x10 | 560 |
| 460          | 2.5 | 2.5 | 40x10 | 605 |
| 500          | 2.5 | 2.5 | 40x10 | 640 |
| 600          | 2.5 | 2.5 | 40x10 | 740 |