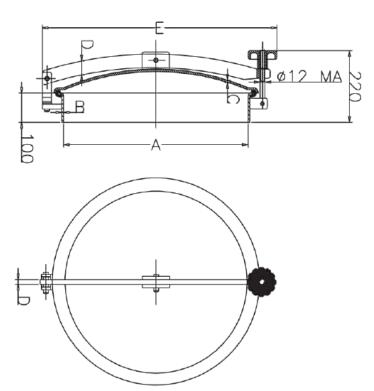

## D08-600

Upper Lid 'Aseptic' in AISI 304 or AISI 316 Stainless Steel access diameter. Max working pressure: 0.05 Bar (500)

| Diameter (A) | В   | C   | D     | Ε   |
|--------------|-----|-----|-------|-----|
| 200          | 2.5 | 2   | 30x8  | 320 |
| 300          | 2.5 | 2   | 35x8  | 425 |
| 420          | 2.5 | 2.5 | 40x10 | 560 |
| 460          | 2.5 | 2.5 | 40x10 | 605 |
| 500          | 2.5 | 2.5 | 40x10 | 640 |
| 600          | 2.5 | 2.5 | 40x10 | 740 |