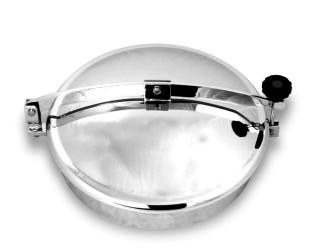

## Round External Doors - Single Arm, Hinged

## D08-600

Upper Lid 'Aseptic' in AISI 304 or AISI 316 Stainless Steel access diameter. Max working pressure: 0.05 Bar (500)

| Diameter (A) | В   | C   | D     | Ε   |
|--------------|-----|-----|-------|-----|
| 200          | 2.5 | 2   | 30x8  | 320 |
| 300          | 2.5 | 2   | 35x8  | 425 |
| 420          | 2.5 | 2.5 | 40x10 | 560 |
| 460          | 2.5 | 2.5 | 40x10 | 605 |
| 500          | 2.5 | 2.5 | 40x10 | 640 |
| 600          | 2.5 | 2.5 | 40x10 | 740 |