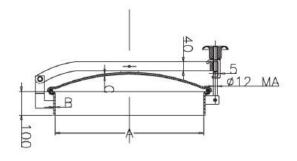

## D15-420

Round external 'aseptic' door. AISI 304 or AISI 316/L Access 420/460 Working Pressure -0.5 / +0.3 Bar Special neck height available on request

| А                  | 420  | 460  | 500  | 600  |
|--------------------|------|------|------|------|
| В                  | 2.5  | 2.5  | 2.5  | 2.5  |
| С                  | 2.5  | 2.5  | 2.5  | 2.5  |
| PESO Weight +/- Kg | 10.5 | 11.0 | 13.0 | 14.4 |