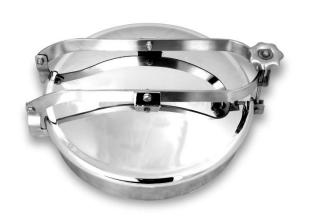

## D15-420

Round external 'aseptic' door. AISI 304 or AISI 316/L Access 420/460 Working Pressure -0.5 / +0.3 Bar Special neck height available on request

| А                  | 420  | 460  | 500  | 600  |
|--------------------|------|------|------|------|
| В                  | 2.5  | 2.5  | 2.5  | 2.5  |
| С                  | 2.5  | 2.5  | 2.5  | 2.5  |
| PESO Weight +/- Kg | 10.5 | 11.0 | 13.0 | 14.4 |