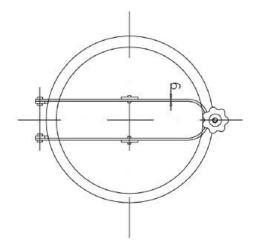

## D15-420

Round external 'aseptic' door. AISI 304 or AISI 316/L Access 420/460 Working Pressure -0.5 / +0.3 Bar Special neck height available on request

| А                  | 420  | 460  | 500  | 600  |
|--------------------|------|------|------|------|
| В                  | 2.5  | 2.5  | 2.5  | 2.5  |
| С                  | 2.5  | 2.5  | 2.5  | 2.5  |
| PESO Weight +/- Kg | 10.5 | 11.0 | 13.0 | 14.4 |