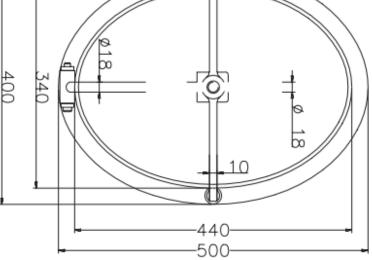

## **Oval Doors - PED Compliant Doors**

Oval shaped manhole door, AISI 304 or AISI 316/L stainless steel. Inward opening Frame fabricated in flat stainless steel Access 440 x 340 mm Certification PED Working Pressure 8.0 Bar