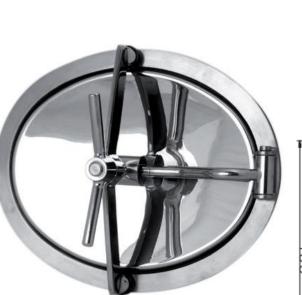

## **Oval Doors - PED Compliant Doors**

Oval shaped manhole door, AISI 304 or AISI 316/L stainless steel. Inward opening Frame fabricated in flat stainless steel Access 440 x 340 mm Certification PED Working Pressure 8.0 Bar