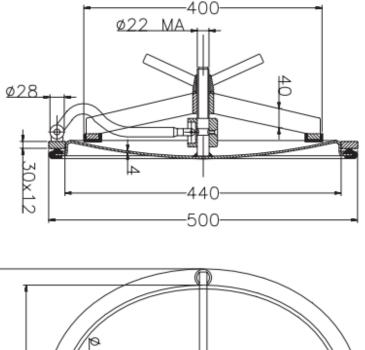

## **Oval Doors - PED Compliant Doors**

Oval shaped manhole door, AISI 304 or AISI 316/L stainless steel. Inward opening Frame fabricated in flat stainless steel Access 440 x 340 mm Certification PED Working Pressure 8.0 Bar