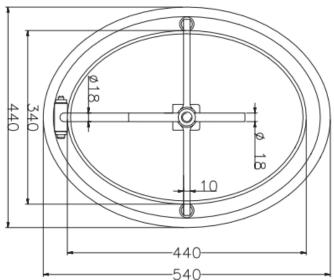

## P06 -A18

Oval shaped manhole door, AISI 304 or AISI 316/L stainless steel. Inward opening
Frame fabricated in flat stainless steel
Access 440 x 340 mm
Maximum Frame Height 160 mm
Certification PED
Working Pressure 8.0 Bar