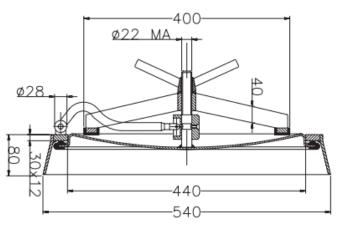

## P06 -A18

Oval shaped manhole door, AISI 304 or AISI 316/L stainless steel. Inward opening
Frame fabricated in flat stainless steel
Access 440 x 340 mm
Maximum Frame Height 160 mm
Certification PED
Working Pressure 8.0 Bar