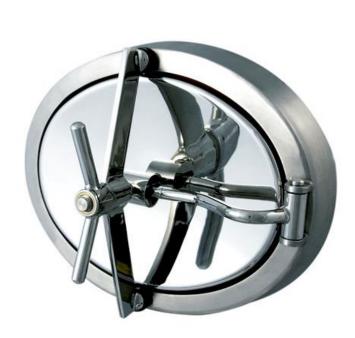

## P06 -A18

Oval shaped manhole door, AISI 304 or AISI 316/L stainless steel. Inward opening
Frame fabricated in flat stainless steel
Access 440 x 340 mm
Maximum Frame Height 160 mm
Certification PED
Working Pressure 8.0 Bar