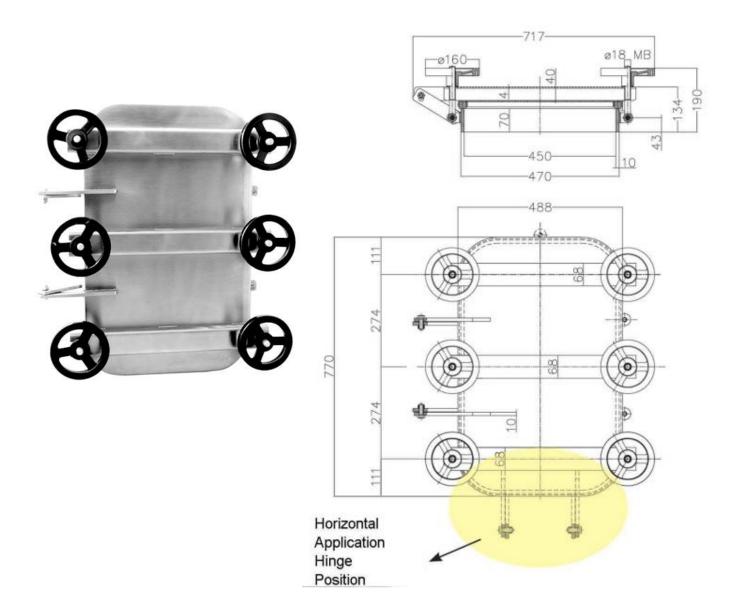

## P06-B1/740450

Rectangular manhole door in AISI 304L or AISI 316L Stainless Steel Frame in flat Stainless Steel Vertical outward opening Access 740 x 450mm

This Data Sheet refers to the material as supplied. The information contained herein is given in good faith, but no liability will be accepted by the Company in relation to same. We reserve the right to change the details given on this Data Sheet as additional information is acquired. Customers requiring the latest version of this Data Sheet should contact our sales department.