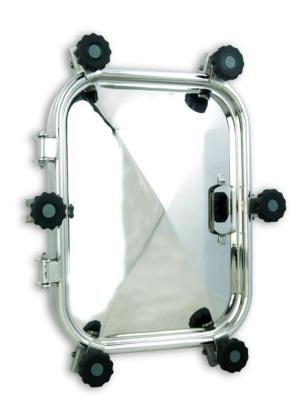

## P06-23

Rectangular manhole door in AISI 304 or AISI 316L Stainless Steel

Access 530 x 410

Max working pressure: -1.0 / +1.8 Bar Standard handwheel: Nylon

Standard gasket: natural rubber

Standard finish: Polished cover / satin frame