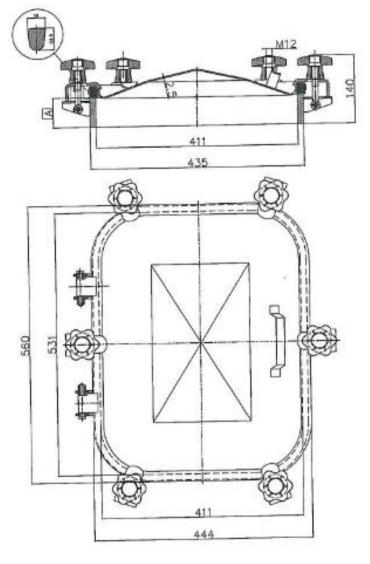

## P06-23

Rectangular manhole door in AISI 304 or AISI 316L Stainless Steel

Access 530 x 410

Max working pressure: -1.0 / +1.8 Bar Standard handwheel: Nylon

Standard gasket: natural rubber

Standard finish: Polished cover / satin frame

| Α       | Weight   |
|---------|----------|
| 60 x 8  | +/-Kg 15 |
| 60 x 10 | +/-Kg 17 |
| 60 x 12 | +/-Kg 19 |

This Data Sheet refers to the material as supplied. The information contained herein is given in good faith, but no liability will be accepted by the Company in relation to same. We reserve the right to change the details given on this Data Sheet as additional information is acquired. Customers requiring the latest version of this Data Sheet should contact our sales department.