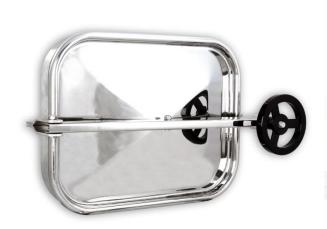

## P06-B24

Rectangular manhole door in AISI 304 or AISI 316L Stainless Steel Frame fabricated in flat stainless steel or iron Vertical outward opening access 530 x 410mm

| Α       | Weight     |
|---------|------------|
| 60 x 8  | +/-Kg 16.8 |
| 60 x 10 | +/-Kg 18.7 |
| 60 x 12 | +/-Kg 20.2 |