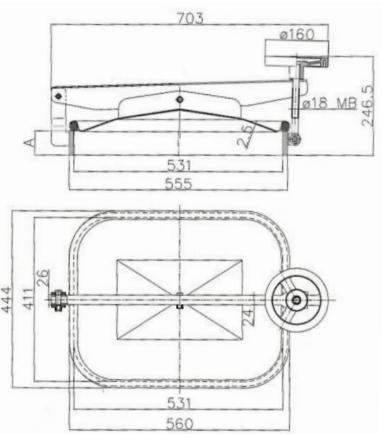

## P06-B24

Rectangular manhole door in AISI 304 or AISI 316L Stainless Steel Frame fabricated in flat stainless steel or iron Vertical outward opening access 530 x 410mm

| Α       | Weight     |
|---------|------------|
| 60 x 8  | +/-Kg 16.8 |
| 60 x 10 | +/-Kg 18.7 |
| 60 x 12 | +/-Kg 20.2 |