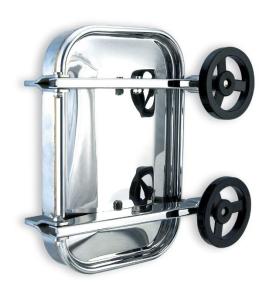

## P06-B3

Rectangular manway door in AISI 304 Stainless Steel – Frame fabricated in flat stainless steel Outward opening access 500 x 310 mm Maximum working pressure: -0.1/+1.3 Bar

This Data Sheet refers to the material as supplied. The information contained herein is given in good faith, but no liability will be accepted by the Company in relation to same. We reserve the right to change the details given on this Data Sheet as additional information is acquired. Customers requiring the latest version of this Data Sheet should contact our sales department.