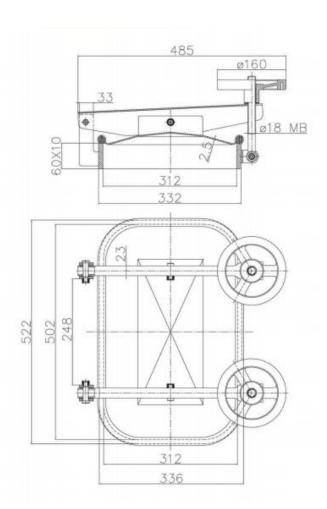

## P06-B3

Rectangular manway door in AISI 304 Stainless Steel – Frame fabricated in flat stainless steel Outward opening access 500 x 310 mm Maximum working pressure: -0.1/+1.3 Bar

This Data Sheet refers to the material as supplied. The information contained herein is given in good faith, but no liability will be accepted by the Company in relation to same. We reserve the right to change the details given on this Data Sheet as additional information is acquired. Customers requiring the latest version of this Data Sheet should contact our sales department.