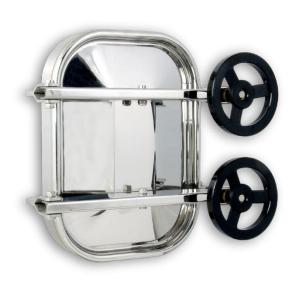

## P06-B4

Rectangular manway door in AISI 304 or AISI 316 Stainless Steel – Frame fabricated in flat stainless steel Outward opening access 500 x 310 mm Maximum working pressure: -0.1/+1.B ar

This Data Sheet refers to the material as supplied. The information contained herein is given in good faith, but no liability will be accepted by the Company in relation to same. We reserve the right to change the details given on this Data Sheet as additional information is acquired. Customers requiring the latest version of this Data Sheet should contact our sales department.