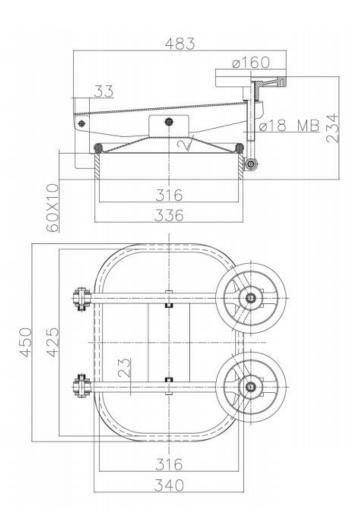

## P06-B4

Rectangular manway door in AISI 304 or AISI 316 Stainless Steel – Frame fabricated in flat stainless steel Outward opening access 500 x 310 mm Maximum working pressure: -0.1/+1.B ar

This Data Sheet refers to the material as supplied. The information contained herein is given in good faith, but no liability will be accepted by the Company in relation to same. We reserve the right to change the details given on this Data Sheet as additional information is acquired. Customers requiring the latest version of this Data Sheet should contact our sales department.