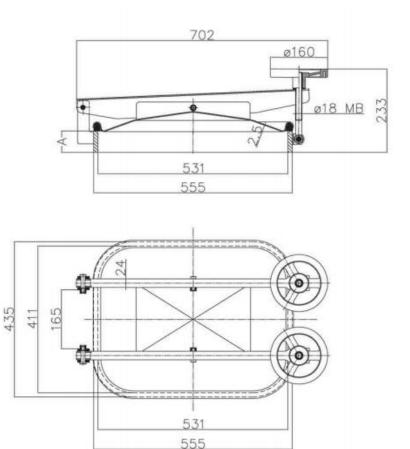

## P06-B6

Rectangular manhole door AISI 304 or 316 Frame fabricated in flat Stainless Horizontal outward opening 530mm x 410mm Max working pressure -1/+ 1.1 Bar

This Data Sheet refers to the material as supplied. The information contained herein is given in good faith, but no liability will be accepted by the Company in relation to same. We reserve the right to change the details given on this Data Sheet as additional information is acquired. Customers requiring the latest version of this Data Sheet should contact our sales department.