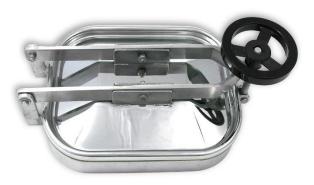

## P06-B7

Rectangular manhole door in AISI 304 or AISI 316 Stainless Steel Frame in flat stainless or iron Horizontal outward opening access 420 x 320mm

This Data Sheet refers to the material as supplied. The information contained herein is given in good faith, but no liability will be accepted by the Company in relation to same. We reserve the right to change the details given on this Data Sheet as additional information is acquired. Customers requiring the latest version of this Data Sheet should contact our sales department.