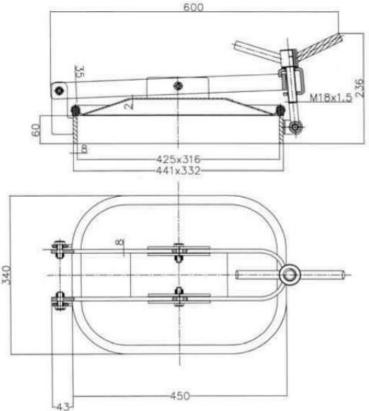

## P06-B7

Rectangular manhole door in AISI 304 or AISI 316 Stainless Steel Frame in flat stainless or iron Horizontal outward opening access 420 x 320mm

This Data Sheet refers to the material as supplied. The information contained herein is given in good faith, but no liability will be accepted by the Company in relation to same. We reserve the right to change the details given on this Data Sheet as additional information is acquired. Customers requiring the latest version of this Data Sheet should contact our sales department.