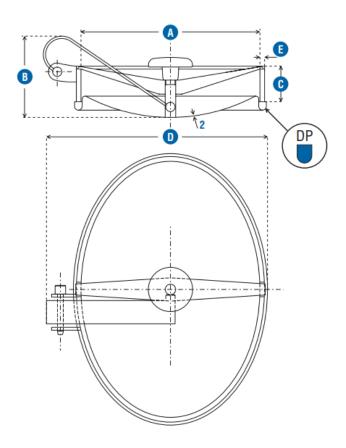

## P11-101

Oval Autoclave Manlids

| Code             |             |
|------------------|-------------|
| Α                | 307 x 442mm |
| В                | 145mm       |
| С                | 60mm        |
| D                | 379mm       |
| Е                | 8mm         |
| Working Pressure | 1.6 Bar     |
| Weight           | 8 Kg        |