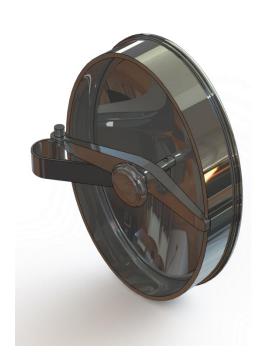

## P11-101

Oval Autoclave Manlids

| Code             |             |
|------------------|-------------|
| Α                | 307 x 442mm |
| В                | 145mm       |
| С                | 60mm        |
| D                | 379mm       |
| Е                | 8mm         |
| Working Pressure | 1.6 Bar     |
| Weight           | 8 Kg        |