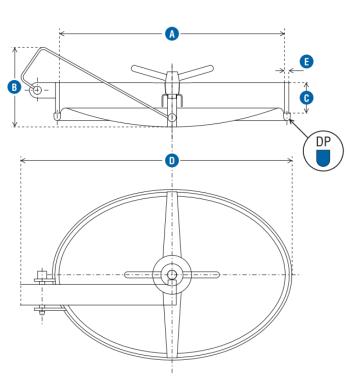

## P11-102

Oval Autoclave Manlids

| Code             |             |
|------------------|-------------|
| А                | 307 x 442mm |
| В                | 156mm       |
| С                | 60mm        |
| D                | 531mm       |
| E                | 8mm         |
| Working Pressure | 1.6 Bar     |
| Weight           | 8 Kg        |