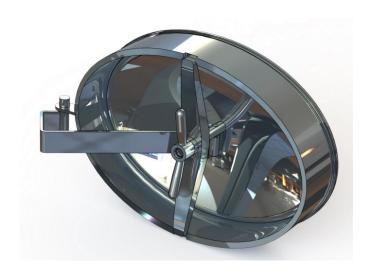

## **Oval Doors - Autoclave**

## P11-102

Oval Autoclave Manlids

| Code             |             |
|------------------|-------------|
| А                | 307 x 442mm |
| В                | 156mm       |
| С                | 60mm        |
| D                | 531mm       |
| E                | 8mm         |
| Working Pressure | 1.6 Bar     |
| Weight           | 8 Kg        |