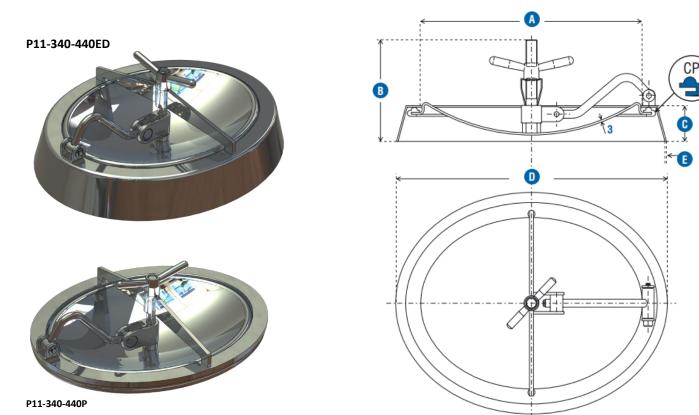

## **Oval Doors - Autoclave**

| Code          | Α         | В   | С  | D         | Е  | ₿ BAR 150ºC |      |     | KG |
|---------------|-----------|-----|----|-----------|----|-------------|------|-----|----|
|               |           |     |    |           |    | CODAP       | ASME | ΤÜV |    |
| P11-340-440ED | 340 x 440 | 183 | 80 | 440 x 550 | 4  | 2.4         | -    | 2.7 | 12 |
| P11-340-440P  | 340 x 440 | 64  | 12 | 400 x 500 | 30 | 2.4         | -    | 2.7 | 11 |