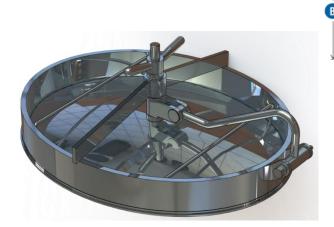

## **Oval Doors - Autoclave**

CODAP Approved

| Code             |             |
|------------------|-------------|
| А                | 410 x 510mm |
| В                | 192mm       |
| С                | 60mm        |
| D                | 577mm       |
| E                | 10mm        |
| CODAP Rating     | 1.7 Bar     |
| Working Pressure | 2.5 Bar     |