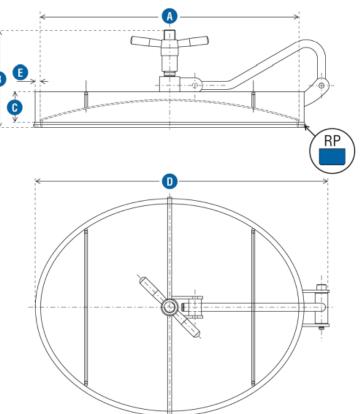

## **Oval Doors - Autoclave**

CODAP Approved

| Code             |             |
|------------------|-------------|
| А                | 410 x 510mm |
| В                | 192mm       |
| С                | 60mm        |
| D                | 577mm       |
| E                | 10mm        |
| CODAP Rating     | 1.7 Bar     |
| Working Pressure | 2.5 Bar     |