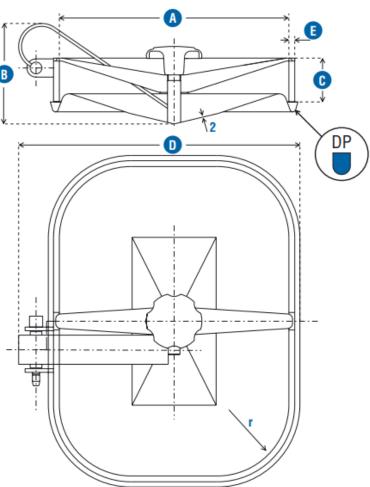

## P13-105

| Code             |             |
|------------------|-------------|
| А                | 314 x 412mm |
| В                | 138mm       |
| С                | 60mm        |
| D                | 385mm       |
| E                | 8mm         |
| r                | 98mm        |
| Working Pressure | 1.3 Bar     |