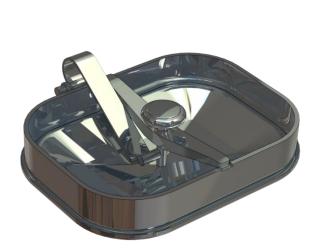

## Rectangular Doors - Autoclave

## P13-105

| Code             |             |
|------------------|-------------|
| А                | 314 x 412mm |
| В                | 138mm       |
| С                | 60mm        |
| D                | 385mm       |
| E                | 8mm         |
| r                | 98mm        |
| Working Pressure | 1.3 Bar     |