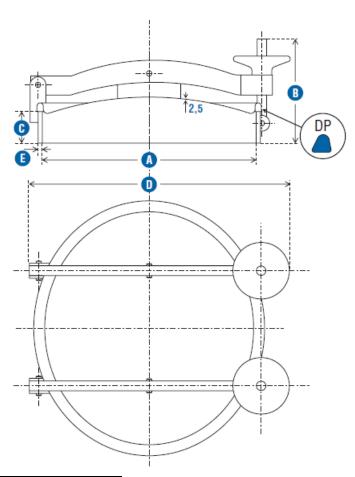

## P21-116

Pressure and Non-Pressure Oval External Manlids

| Code              |             |
|-------------------|-------------|
| А                 | 411 x 455mm |
| В                 | 198mm       |
| С                 | 60mm        |
| D                 | 498mm       |
| Е                 | 8mm         |
| Working Pressure  | 0.5 Bar     |
| Absolute Pressure | 0.1 Bar     |
|                   |             |