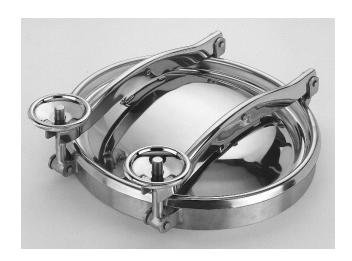

## **Oval Doors**

## P21-116

Pressure and Non-Pressure Oval External Manlids

| Code              |             |
|-------------------|-------------|
| А                 | 411 x 455mm |
| В                 | 198mm       |
| С                 | 60mm        |
| D                 | 498mm       |
| Е                 | 8mm         |
| Working Pressure  | 0.5 Bar     |
| Absolute Pressure | 0.1 Bar     |
|                   |             |