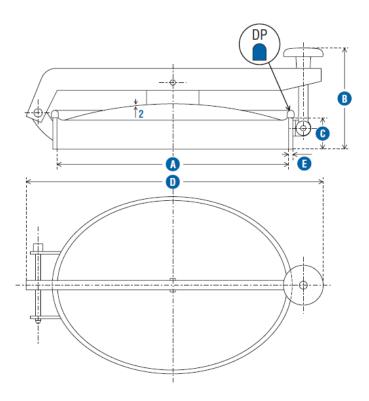

## P21-303

Pressure and Non-Pressure Oval External Manlids

| Code              |             |
|-------------------|-------------|
| Α                 | 307 x 442mm |
| В                 | 170mm       |
| С                 | 60mm        |
| D                 | 429mm       |
| E                 | 8mm         |
| Working Pressure  | 0.3 Bar     |
| Absolute Pressure | 0.1 Bar     |