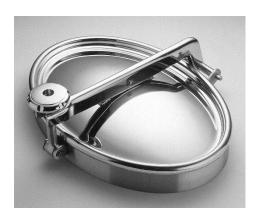

## **Oval Doors**

## P21-303

Pressure and Non-Pressure Oval External Manlids

| Code              |             |
|-------------------|-------------|
| Α                 | 307 x 442mm |
| В                 | 170mm       |
| С                 | 60mm        |
| D                 | 429mm       |
| E                 | 8mm         |
| Working Pressure  | 0.3 Bar     |
| Absolute Pressure | 0.1 Bar     |