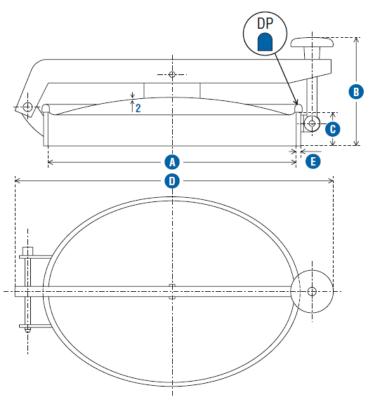

## **Oval Doors**

P21-407

Pressure and Non-Pressure Oval External Manlids

| Code              |             |
|-------------------|-------------|
| Α                 | 442 x 307mm |
| В                 | 200mm       |
| С                 | 60mm        |
| D                 | 567mm       |
| E                 | 8mm         |
| Working Pressure  | 0.3 Bar     |
| Absolute Pressure | 0.1 Bar     |