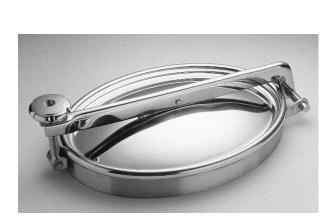

## **Oval Doors**

P21-407

Pressure and Non-Pressure Oval External Manlids

| Code              |             |
|-------------------|-------------|
| Α                 | 442 x 307mm |
| В                 | 200mm       |
| С                 | 60mm        |
| D                 | 567mm       |
| E                 | 8mm         |
| Working Pressure  | 0.3 Bar     |
| Absolute Pressure | 0.1 Bar     |