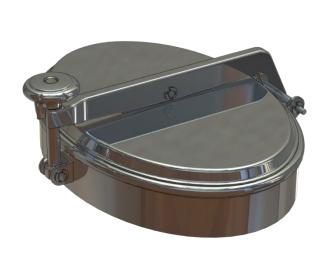

## **Oval Doors - Retention Free Cover**

## P21-503

Pressure and Non-Pressure Oval External Manlids

| Code              |             |
|-------------------|-------------|
| А                 | 307 x 442mm |
| В                 | 170mm       |
| С                 | 60mm        |
| D                 | 429mm       |
| E                 | 8mm         |
| Working Pressure  | 0.3 Bar     |
| Absolute Pressure | 0.1 Bar     |