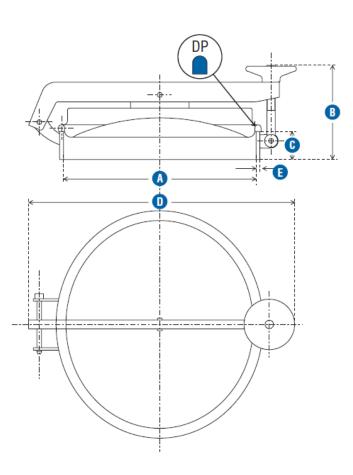

## P21-503

Pressure and Non-Pressure Oval External Manlids

| Code              |             |
|-------------------|-------------|
| А                 | 307 x 442mm |
| В                 | 170mm       |
| С                 | 60mm        |
| D                 | 429mm       |
| E                 | 8mm         |
| Working Pressure  | 0.3 Bar     |
| Absolute Pressure | 0.1 Bar     |