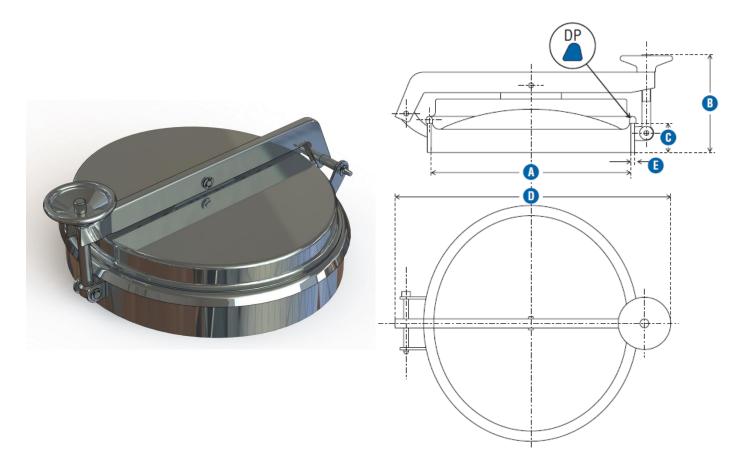

## P21-507

Pressure and Non-Pressure Oval External Manlids

| Code              |             |
|-------------------|-------------|
| А                 | 422 x 307mm |
| В                 | 200mm       |
| С                 | 60mm        |
| D                 | 567mm       |
| E                 | 8mm         |
| Working Pressure  | 0.3 Bar     |
| Absolute Pressure | 0.1 Bar     |