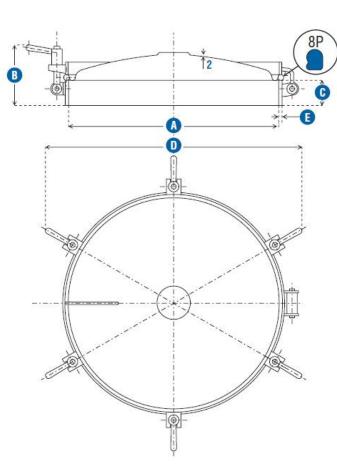

## P22-265

Pressure Round External Manlids

Material: 316L Finish: Electropolish Seal: EPDM as standard

Seal Options: Nitrile, Neoprene, Silicon, Natural Rubber

| Code              |         |
|-------------------|---------|
| А                 | 504mm   |
| В                 | 155mm   |
| С                 | 60mm    |
| D                 | 562mm   |
| E                 | 8mm     |
| CODAP Rating      | 1.1 Bar |
| Absolute Pressure | 0.2 Bar |