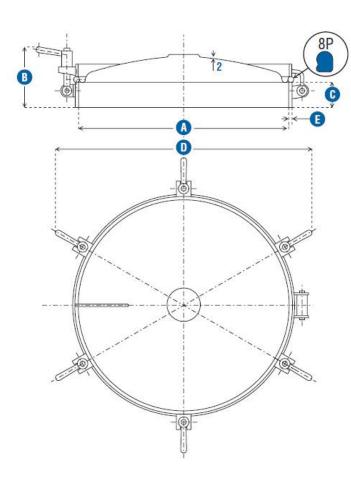

## P22-266

Pressure Round External Manlids

Material: 316L Finish: Electropolish Seal: EPDM as standard

Seal Options: Nitrile, Neoprene, Silicon, Natural Rubber

| Code              |         |
|-------------------|---------|
| А                 | 604mm   |
| В                 | 155mm   |
| С                 | 60mm    |
| D                 | 662mm   |
| E                 | 8mm     |
| CODAP Rating      | 1.0 Bar |
| Absolute Pressure | 0.5 Bar |