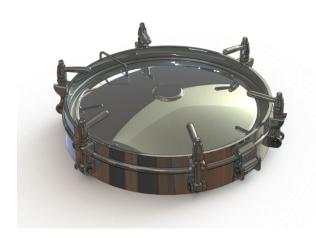

## Round External Doors - Hinged & Hand Fastened

## P22-266

Pressure Round External Manlids

Material: 316L Finish: Electropolish Seal: EPDM as standard

Seal Options: Nitrile, Neoprene, Silicon, Natural Rubber

| Code              |         |
|-------------------|---------|
| А                 | 604mm   |
| В                 | 155mm   |
| С                 | 60mm    |
| D                 | 662mm   |
| E                 | 8mm     |
| CODAP Rating      | 1.0 Bar |
| Absolute Pressure | 0.5 Bar |