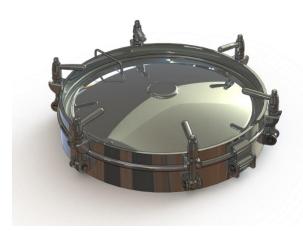

## **Round External Doors - Hinged & Hand Fastened**

Pressure Round External Manlids

Material: 316L Finish: Electropolish Seal: EPDM as standard Seal Options: Nitrile, Neoprene, Silicon, Natural Rubber Fastening: 8 Point Fastening