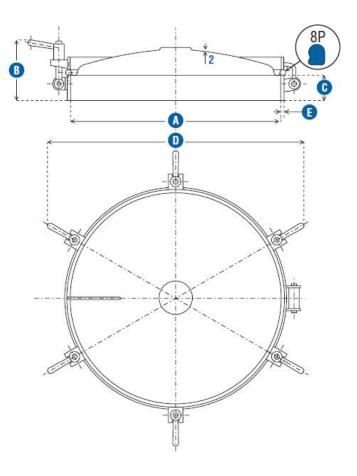

| Code              |         |
|-------------------|---------|
| А                 | 604mm   |
| В                 | 155mm   |
| С                 | 60mm    |
| D                 | 662mm   |
| E                 | 8mm     |
| CODAP Rating      | 1.1 Bar |
| Absolute Pressure | 0.9 Bar |