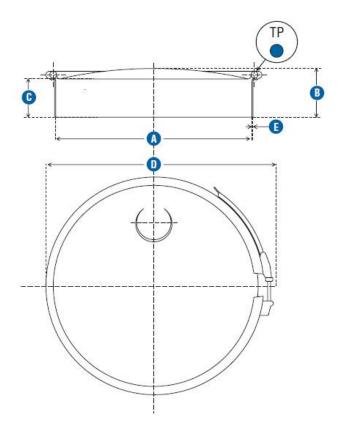

| Code    | Α   | В   | С  | D   | E | PS  | KG |
|---------|-----|-----|----|-----|---|-----|----|
| P32-305 | 300 | 103 | 80 | 363 | 2 | 1.2 | 3  |
| P32-405 | 400 | 103 | 80 | 463 | 2 | 1   | 5  |
| P32-705 | 500 | 145 | 80 | 563 | 2 | 1   | 8  |
| P32-805 | 600 | 142 | 80 | 663 | 2 | 0.6 | 10 |