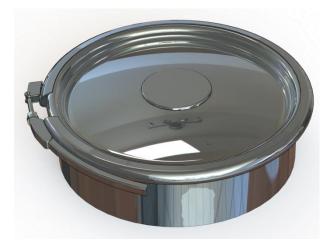

## Round External Doors - Rim Clamp, Loose Lid

Clamp Manlids (405/705/805)

Material: 316L Finish: Electropolish Seal: EPDM as standard Seal Options: Nitrile, Neoprene, Silicon, Natural Rubber, PTFE Braided