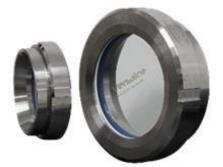

www.manways.co.uk

**Product Datasheet** 

Applications: The compact design of this unit makes it ideal for inspection use in small bio-reactor vessels and the lids of Manways or inspection hatches. Used widely in the food, dairy, beverage, cosmetic and pharmaceutical industries.

Operating conditions: These units are available for pressures up -1 to 6 Bar (depending on size, higher pressure ratings are available on request)

Parts list:

- 1. Welding male (1.43041/1.4404 material)
- 2. Nut (1.4301 material)
- 3. Gasket (Silicone, maximum temperature 200°C)
- 4. Sight glass disk (Borosilicate, maximum temperature 260°C)