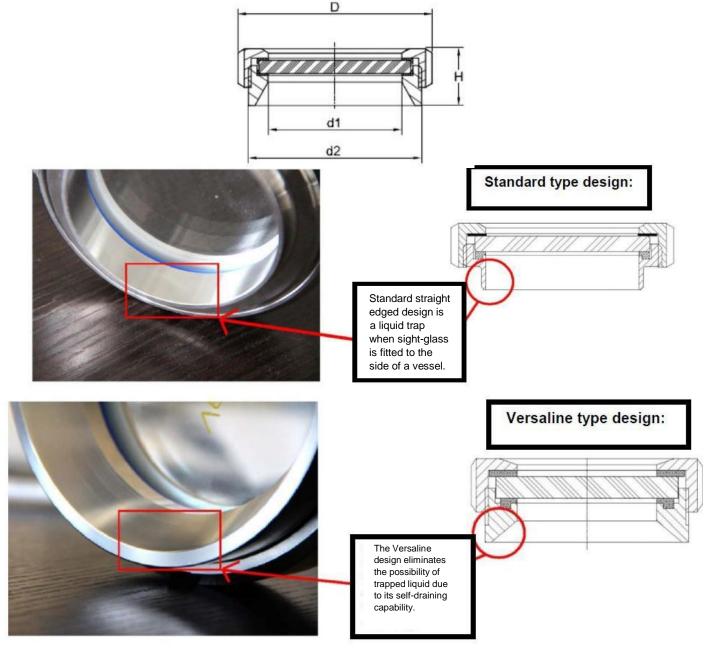

www.hpeprocess.com

Downloaded from www.manways.co.uk

PDSSGDIN8902Rev2



www.manways.co.uk

**Product Datasheet** 

| CODE         | D1                         | D2      | SG        | D   | Н  | P.R |
|--------------|----------------------------|---------|-----------|-----|----|-----|
|              | All measurements are in MM |         |           |     |    | Bar |
| SGT50DPB/89  | 50                         | 80 X 3  | 64.5 X 10 | 92  | 35 | 6   |
| SGT65DPB/89  | 65                         | 95 X 3  | 85 X 10   | 108 | 39 | 6   |
| SGT80DPB/89  | 80                         | 114 X 3 | 100 X 10  | 125 | 42 | 6   |
| SGT100DPB/89 | 100                        | 130 X 5 | 115 X 10  | 146 | 45 | 6   |
| SGT150DPB/89 | 150                        | 180 X 5 | 165 X 10  | 208 | 45 | 6   |



This Data Sheet refers to the material as supplied. The information contained herein is given in good faith, but no liability will be accepted by the Company in relation to same. We reserve the right to change the details given on this Data Sheet as additional information is acquired. Customers requiring the latest version of this Data Sheet should contact our sales department.

Unit N2, Gildersome Spur, Gildersome, Leeds, LS27 7JZ | Tel: 0113 252 6712 |Email: info@manways.co.uk | www.manways.co.uk

## Downloaded from www.hpeprocess.com