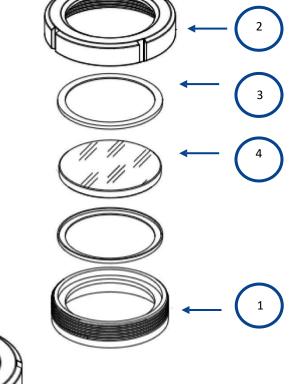

Operating conditions: These units are available for pressures up -1 to 6 Bar (depending on size, higher pressure ratings are available on request)

Parts list:

- 1. Welding male (1.43041/1.4404 material)
- 2. Nut (1.4301 material)
- 3. Gasket (Silicone, maximum temperature 200°C)
- 4. Sight glass disk (Borosilicate, maximum temperature 260°C)