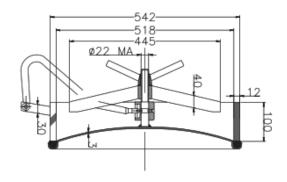

## P06-A16a

Oval shaped manhole door type 'milk'

AISI 304 or AISI 316 Stainless Steel

Inward opening

Frame fabricated in flat Stainless Steel

Access 520 x 420mm

Working pressure: 8 bar

This Data Sheet refers to the material as supplied. The information contained herein is given in good faith, but no liability will be accepted by the Company in relation to same. We reserve the right to change the details given on this Data Sheet as additional information is acquired. Customers requiring the latest version of this Data Sheet should contact our sales department.