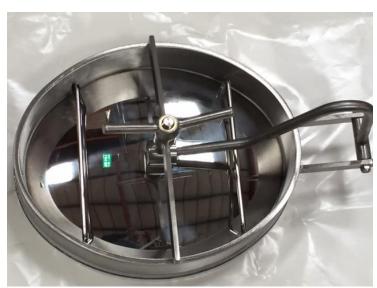

## P06-A16a

Oval shaped manhole door type 'milk'

AISI 304 or AISI 316 Stainless Steel

Inward opening

Frame fabricated in flat Stainless Steel

Access 520 x 420mm

Working pressure: 8 bar

This Data Sheet refers to the material as supplied. The information contained herein is given in good faith, but no liability will be accepted by the Company in relation to same. We reserve the right to change the details given on this Data Sheet as additional information is acquired. Customers requiring the latest version of this Data Sheet should contact our sales department.