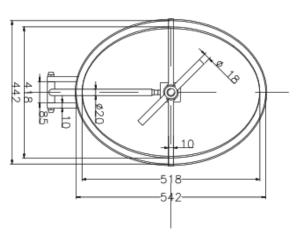

## P06-A16a

Oval shaped manhole door type 'milk'

AISI 304 or AISI 316 Stainless Steel

Inward opening

Frame fabricated in flat Stainless Steel

Access 520 x 420mm

Working pressure: 8 bar

This Data Sheet refers to the material as supplied. The information contained herein is given in good faith, but no liability will be accepted by the Company in relation to same. We reserve the right to change the details given on this Data Sheet as additional information is acquired. Customers requiring the latest version of this Data Sheet should contact our sales department.