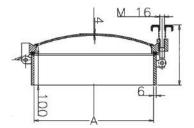

## P06-D2

Description:

+/-1 bar multi clamp with hinge non PED. Full Vacuum Special frame heights are available on request (Minimum quantities will apply) 300mm to 800mm diameter suitable for 1 bar 4mm Lid Thickness 6mm Thick Neckring

Material: Finish: \*150 - 250mm Diameter suitable for -1 to +15 bar18mm Lid Thickness8mm Thick Neckring

316 (304 available as an option) Standard brushed finish, option of polishing to customer specification.

|   | 150<br>Dia | 200<br>Dia | 250<br>Dia | 300<br>Dia | 400<br>Dia | 450<br>Dia | 500<br>Dia | 600<br>Dia | 700<br>Dia | 800<br>Dia |
|---|------------|------------|------------|------------|------------|------------|------------|------------|------------|------------|
| А | 154        | 202        | 250        | 310        | 410        | 460        | 510        | 610        | 700        | 800        |
| В | Nr 3       | Nr 4       | Nr 6       | Nr 8       | Nr 8       |