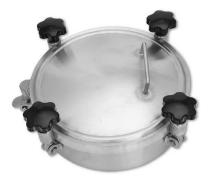

## Round External Doors - Multi Hand Wheels, with Hinge

## P06-D2

Description:

+/-1 bar multi clamp with hinge non PED. Full Vacuum Special frame heights are available on request (Minimum quantities will apply) 300mm to 800mm diameter suitable for 1 bar 4mm Lid Thickness 6mm Thick Neckring

Material: Finish: \*150 - 250mm Diameter suitable for -1 to +15 bar18mm Lid Thickness8mm Thick Neckring

316 (304 available as an option) Standard brushed finish, option of polishing to customer specification.