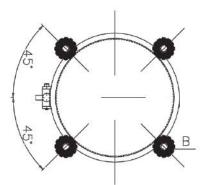

|   | 150<br>Dia | 200<br>Dia | 250<br>Dia | 300<br>Dia | 400<br>Dia | 450<br>Dia | 500<br>Dia | 600<br>Dia | 700<br>Dia | 800<br>Dia |
|---|------------|------------|------------|------------|------------|------------|------------|------------|------------|------------|
| А | 154        | 202        | 250        | 310        | 410        | 460        | 510        | 610        | 700        | 800        |
| В | Nr 3       | Nr 4       | Nr 6       | Nr 8       | Nr 8       |